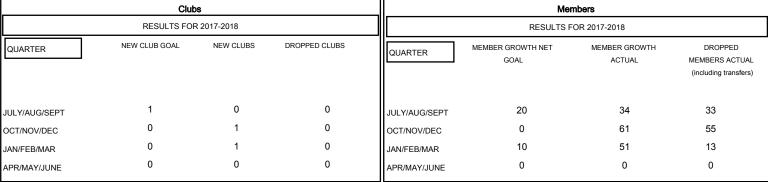

| DROPPED CLUBS: 0 |    | 27 CLUBS OF 37 ADDED 1 OR MORE<br>NEW MEMBERS | GENDER DISTRIBUTION  MALE 714 (57.86%)  FEMALE 520 (42.14%) |     |
|------------------|----|-----------------------------------------------|-------------------------------------------------------------|-----|
| DROPPED MEMBERS  |    |                                               | Women Percentage Fiscal Year Goal: 10%                      |     |
| DECEASED         | 11 | CLICK HERE FOR CUMULATIVE                     | TOTAL FAMILY UNIT MEMBERS                                   | 202 |
| CLUB CANCELLED   | 0  | MEMBERSHIP DATA                               |                                                             | 107 |
| OTHER            | 87 |                                               | FAMILY MEMBERS PAYING HALF DUES                             | 107 |
| TOTAL            | 98 |                                               |                                                             |     |