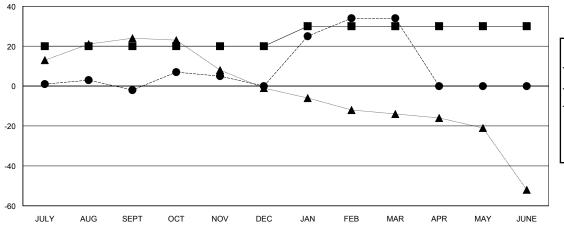

## GOALS AND ACTUAL NEW CLUBS CUMULATIVE

| -■- MEMBER GROWTH NET GOAL        |  |
|-----------------------------------|--|
| - ● - MEMBER GROWTH ACTUAL        |  |
| - ▲ - LAST YEAR MEMBERSHIP ACTUAL |  |
|                                   |  |
|                                   |  |
|                                   |  |
|                                   |  |