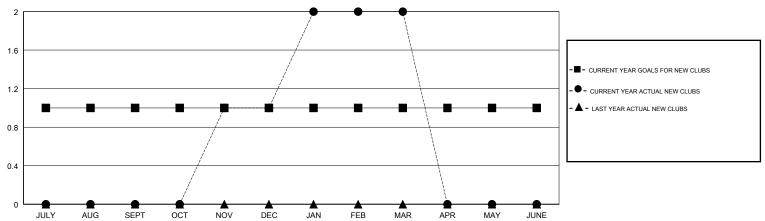

## GOALS AND ACTUAL NEW CLUBS CUMULATIVE

| -■- MEMBER GROWTH NET GOAL        |  |
|-----------------------------------|--|
| - ● - MEMBER GROWTH ACTUAL        |  |
| - ▲ - LAST YEAR MEMBERSHIP ACTUAL |  |
|                                   |  |
|                                   |  |
|                                   |  |
|                                   |  |